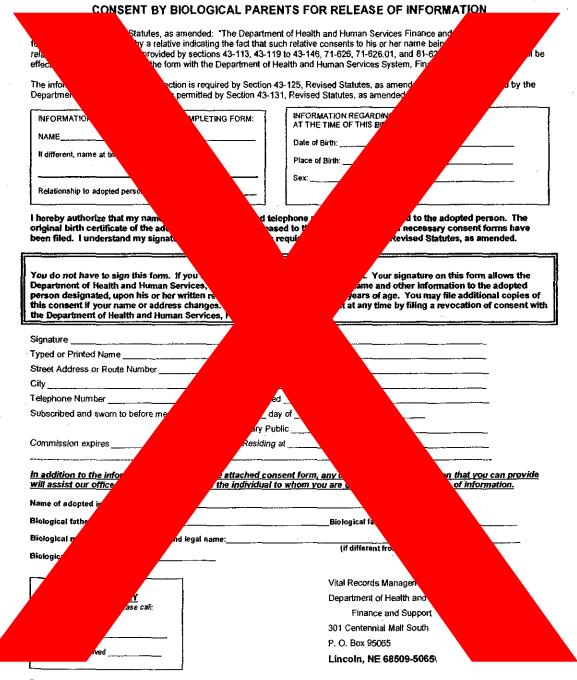

#### CONSENT BY BIOLOGICAL PARENTS FOR RELEASE OF INFORMATION

Section 43-124, Revised Statutes, as amended: "The Department of Health and Human Services Finance and Support shall provide a form which may be signed by a relative indicating the fact that such relative consents to his or her name being released to such relative's adopted person as provided by sections 43-113, 43-119 to 43-146, 71-626, 71-626,01, and 81-627.02. Such consent shall be effective as of the time of filing the form with the Department of Health and Human Services System, Finance and Support."

The information requested in this section is required by Section 43-125, Revised Statutes, as amended, and shall be released by the Department to the adopted person as permitted by Section 43-131, Revised Statutes, as amended.

| INFORMATION REGARDING PERSON COMPLETING FORM:    | INFORMATION REGARDING ADOPTED PERSON<br>AT THE TIME OF THIS BIRTH: |
|--------------------------------------------------|--------------------------------------------------------------------|
| NAME                                             | Date of Birth:                                                     |
| If different, name at time this person was born: | Place of Birth:                                                    |
| Relationship to adopted person:                  | Sex:                                                               |

I hereby authorize that my name, last known address and telephone number may be released to the adopted person. The original birth certificate of the adopted person may be released to the adopted person if all necessary consent forms have been filed. I understand my signature must be notarized as required by Section 43-127, Revised Statutes, as amended.

## IMPORTANT NOTICE

You do not have to sign this form. If you do sign it, you are entitled to a copy of it. Your signature on this form allows the Department of Health and Human Services, Finance and Support, to give your name and other information to the adopted person designated, upon his or her written request after reaching twenty-five years of age. You may file additional copies of this consent if your name or address changes. You may revoke this consent at any time by filing a revocation of consent with the Department of Health and Human Services, Finance and Support.

|                                       |                                                  | <u> </u>                                                            |
|---------------------------------------|--------------------------------------------------|---------------------------------------------------------------------|
| r                                     | ······································           |                                                                     |
| · · · · · · · · · · · · · · · · · · · |                                                  |                                                                     |
|                                       |                                                  |                                                                     |
| Date Signed                           |                                                  |                                                                     |
| day of                                | 20                                               |                                                                     |
| Notary Public                         |                                                  |                                                                     |
| Residing at                           |                                                  | ·                                                                   |
|                                       | _State<br>Date Signed<br>day of<br>Notary Public | Zip Code<br>Date Signed<br>day of20<br>Notary Public<br>Residing at |